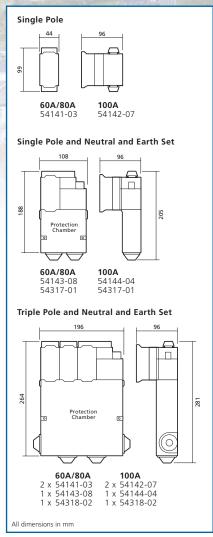

Simple to install, the range comprises a single-pole and a single-pole-and-neutral and Earth model. The Cut-outs may be combined to form triple pole sets. All models can be rated up to 100A.

Socket-headed terminal screws (operated by a custom designed screwdriver) give positive engagement every time. In addition, all the phase terminal screws are held captive in the base of each unit.

## **Fuse Service Equipment**

| Description                                                                              |          | Product Code                                          |          |          |
|------------------------------------------------------------------------------------------|----------|-------------------------------------------------------|----------|----------|
|                                                                                          | 60/      | 80A                                                   | •••••    | 100A     |
| Single Pole Cut-out                                                                      | 54141-03 |                                                       | •••••    | 54142-07 |
| Single Pole and Neutral<br>(with separate earth terminal<br>& CNE link in open position) | 54143-08 |                                                       |          | 54144-04 |
| Protection Chambers (with 2 PVC Bushes and blank entries)                                |          |                                                       |          |          |
| For Single Pole and Neutral and Eartl                                                    |          | h set                                                 | •••••    | 54317-01 |
| For Triple Pole and Neutral and Earth                                                    |          | n set                                                 | 54318-02 |          |
| Accessories and Spares                                                                   |          |                                                       |          |          |
| 2 way Busbar                                                                             |          | 54382-85                                              |          |          |
| 3 way Busbar                                                                             |          | 54382-41                                              |          |          |
| Fuse Carriers                                                                            |          | <b>60/80A</b> 54365-10 <b>100A</b> 54365-13           |          |          |
| Insulated Hexagon Headed<br>Screwdriver                                                  |          | 53485-36                                              |          |          |
| Solid link in red carrier<br>(used in place of fuselink)                                 |          | 54365-05                                              |          |          |
| Fuselink to suit 60/80A Carrier<br>BS 1361 16 x 22 x 57mm                                |          | Fuselink to suit 100A Carrier<br>BS 1361 16 x 30 57mm |          |          |
| 30A 58332-0                                                                              | 4        | 3                                                     | 0A       | 58332-30 |
| 60A 58333-0                                                                              | 7        | 6                                                     | 0A       | 58333-11 |
| 80A 58334-0                                                                              | 8        | 8                                                     | 60A      | 58334-04 |
| 100A 58334-0                                                                             | 9        | 1                                                     | 00A      | 58334-06 |
| Isolator                                                                                 |          |                                                       |          |          |
| Single Pole and Neutral and Earth<br>(fitted with red solid link carrier)                |          | 54361-01                                              |          |          |
| Maximum Cable Sizes                                                                      |          |                                                       |          |          |
| Phase and Neutral<br>(incoming and outgoing)                                             |          | 35mm²                                                 |          |          |
| Earth                                                                                    |          | 25mm²                                                 |          |          |
| Time switch                                                                              |          | 10mm²                                                 |          |          |

**Note:** For triple-pole-and-neutral and single-pole-and-neutral sets, the Cut-outs and protection chambers are supplied as separate items for on site assembly