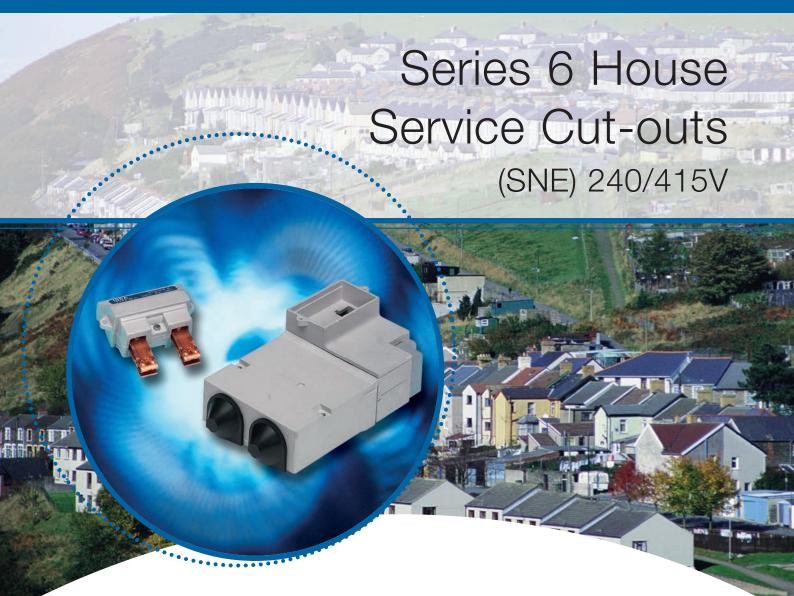

Designed to comply with BS 7657, the well-established Series 6 range sets the standard for safety and convenience, for 240/415V House Service Cut-outs. It is especially suited to Separate Neutral and Earth (SNE) Systems.

Simple to install, the range comprises a single-pole and a single-pole-and-neutral and Earth model. The Cut-outs may be combined to form triple pole sets. All models can be rated up to 100A.

Socket-headed terminal screws (operated by a custom designed screwdriver) give positive engagement every time. In addition, all the phase terminal screws are held captive in the base of each unit.