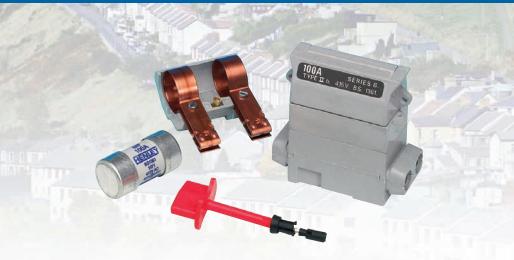

As an alternative to fitting a fuselink, we can provide a solid link version, which is denoted by a red coloured fuse carrier.

Sharply serrated double entry phase and neutral terminals are suitable for Aluminium or Copper conductors up to 35mm<sup>2</sup>.

Precise contact pips on our fuse clips together with tightly toleranced phosphor bronze springs, ensure low contact resistance - every time.

The busbarring in of new supplies is quick, safe and simple with our uniquely designed Busbar, which interconnects via the incoming cable entry ports of each unit.