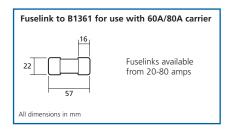

## **Fuse Service Equipment**

| Description                                                                              |          | Product Code                                          |          |          |
|------------------------------------------------------------------------------------------|----------|-------------------------------------------------------|----------|----------|
|                                                                                          | 60/      | 80A                                                   | •••••    | 100A     |
| Single Pole Cut-out                                                                      | 54141-03 |                                                       | •••••    | 54142-07 |
| Single Pole and Neutral<br>(with separate earth terminal<br>& CNE link in open position) | 54143-08 |                                                       |          | 54144-04 |
| Protection Chambers (with 2 PVC Bushes and blank entries)                                |          |                                                       |          |          |
| For Single Pole and Neutral and Eartl                                                    |          | h set                                                 | •••••    | 54317-01 |
| For Triple Pole and Neutral and Earth                                                    |          | n set                                                 | 54318-02 |          |
| Accessories and Spares                                                                   |          |                                                       |          |          |
| 2 way Busbar                                                                             |          | 54382-85                                              |          |          |
| 3 way Busbar                                                                             |          | 54382-41                                              |          |          |
| Fuse Carriers                                                                            |          | <b>60/80A</b> 54365-10 <b>100A</b> 54365-13           |          |          |
| Insulated Hexagon Headed<br>Screwdriver                                                  |          | 53485-36                                              |          |          |
| Solid link in red carrier<br>(used in place of fuselink)                                 |          | 54365-05                                              |          |          |
| Fuselink to suit 60/80A Carrier<br>BS 1361 16 x 22 x 57mm                                |          | Fuselink to suit 100A Carrier<br>BS 1361 16 x 30 57mm |          |          |
| 30A 58332-0                                                                              | 4        | 3                                                     | 0A       | 58332-30 |
| 60A 58333-0                                                                              | 7        | 6                                                     | 0A       | 58333-11 |
| 80A 58334-0                                                                              | 8        | 8                                                     | 60A      | 58334-04 |
| 100A 58334-0                                                                             | 9        | 1                                                     | 00A      | 58334-06 |
| Isolator                                                                                 |          |                                                       |          |          |
| Single Pole and Neutral and Earth<br>(fitted with red solid link carrier)                |          | 54361-01                                              |          |          |
| Maximum Cable Sizes                                                                      |          |                                                       |          |          |
| Phase and Neutral<br>(incoming and outgoing)                                             |          | 35mm²                                                 |          |          |
| Earth                                                                                    |          | 25mm²                                                 |          |          |
| Time switch                                                                              |          | 10mm²                                                 |          |          |