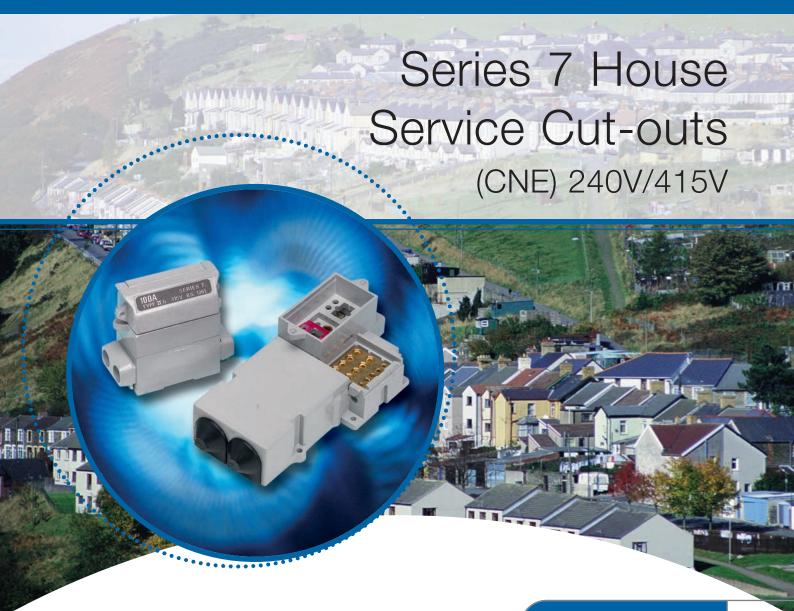

The market leading Series 7 range, sets the standard for safety and convenience in House Service Cut-outs. Designed for CNE systems, rated up to 100A and fully compliant with BS 7657.

WT Henley's glass reinforced Polyester (DMC) material provides strength, durability and excellent tracking resistance. Tamper resistant 'pin & plug' protect unused cable entries.

Sharply serrated double entry phase and neutral brass terminals are suitable

for either aluminium or copper conductors up to 35mm² and socket headed terminal screws (operated by a custom designed tool) ensure effective and secure connections. Silver plated phase terminal faces, precise contact pips on the fuse clips and tightly toleranced phosphor-bronze fuse clips, ensure low contact resistance - every time.

All phase terminal screws are held captive within the base to make installation as simple as possible.

- Fully compliant with BS 7657
- Designed to ensure secure connection and low contact resistance throughout
- Manufactured from glass reinforced polyester
- Close-coupled version interfaces with industry standard meter types to prevent theft of supply
- Insulated Busbar available for connecting a second SP cut-out / service
- Tamper-resistant 'pin & plug' protect cable entry ports