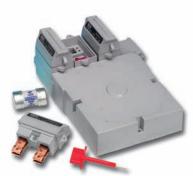

## The Range Consists of:

- Standard single pole (SP) cut-out.
- Standard single pole and neutral/earth (SP&N/E) cut-out.
- Close coupled SP&N/E cut-out interfaces with industry standard meter entry port designs to provide security against theft of supply.
- Protection chambers for SP&N/E and TP&N/E versions.
- Insulated Busbar for simple connection of a second SP cut-out / service.
- Fuse carriers rated at either 60/80A or 100A.
- A range of fuse links, 30,60,80&100A.

 SP&N/E isolator - denoted by a red fuse carrier - replaces the fuse with a solid link.

**Note**: Triple pole and Neutral cut-out sets can be assembled using a combination of SP (2-of), SP&N/E and a TP&N protection chamber.