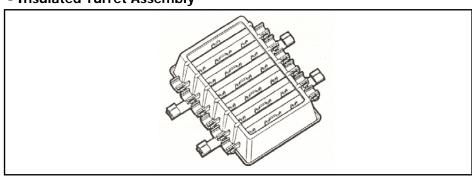

# - Insulated Turret Assembly

### **Turret**

- Hi-Heat ABS (110°C temp withstand)
- 50 kg