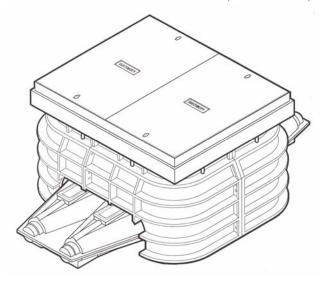

## **Application**

LV 4 Way Underground Link Box (800 Amp Rated) for 70-300mm<sup>2</sup> 3 core CNE cable.

#### **Features**

- An all insulated 4 Way Link Box complete with height adjustable Grade B (12½ ton)
  pavement access assembly.
- High Density Polyethelene (HDPE) pavement access chamber supplied as standard eliminating the need for brick built constructions.
- The factory assembled and insulated turret will accommodate solid or fused (83mm crs) links to BS88.
- Traditional insulated cast iron bell cover for reliable protection against water ingress (1 mtr head).
- Provision of approved neutral test facility and also generation/fault location connection point within the insulated turret.
- All the required phase (al.alloy) and neutral/earth (cu. alloy) mechanical connectors are factory fitted and utilise the shear-head bolt technology to ensure consistent and reliable performance.
- Resin is not supplied, however, all sealing accessories are provided for the 'encapsulation' of the joint.

## - Link Box Unit Assembly