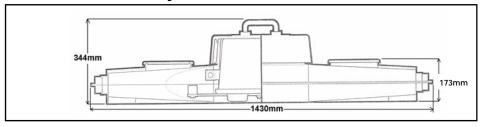

# **Product Features/Physical Dimensions**

## - Link Box Unit Assembly

## **Resin Volume**

• 60 litres