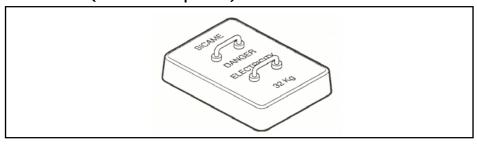

# - Bell Cover (Insulated - Optional)

## Weight

• 32 kg

## Material

Cast Iron