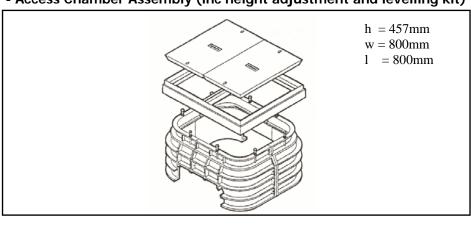

# - Access Chamber Assembly (inc height adjustment and levelling kit)

### **Manhole Covers 2-off**

- Galvanised steel tray (concrete filled) 29 kg each
- Galvanised steel frame (including cross arm)
   13 kg

# **Access Chamber**

High Density
 Polyethelene HDPE 14
 kg